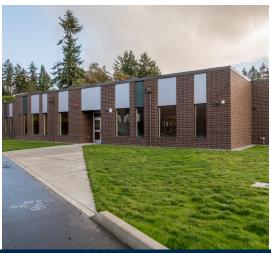

## Clover Park School District – Thomas Middle School

7,544-square-foot Education Building

Located in Lakewood, WA

Time to Complete: 12 Floors - 60 Days from delivery to occupancy.

## **Project Overview:**

Clover Park School District needed an addition to the new middle school and fast. The architect on the project had previously worked with Pacific Mobile, so they knew that modular construction would be a viable option. We provided a 7,544-square-foot building that exactly matched the existing middle school with a parapet on the roof, identical windows, brick, and more. The project was completed with ease and the customer was happier with the result of our modular building than the original stick-built building.

## **Highlights:**

- Parapet on the roof
- Brick siding
- · Exact match to existing building on site