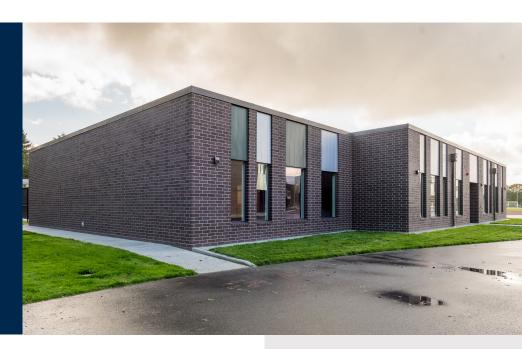

## Clover Park School District – Thomas Middle School

7,544-square-foot Education Building

Located in Lakewood, WA

Time to Complete: 12 Floors - 60 Days from delivery to occupancy.

## **Project Overview:**

Clover Park School District needed an addition to the new middle school and fast. The architect on the project had previously worked with Pacific Mobile, so they knew that modular construction would be a viable option. We provided a 7,544-square-foot building that exactly matched the existing middle school with a parapet on the roof, identical windows, brick, and more. The project was completed with ease and the customer was happier with the result of our modular building than the original stick-built building.

## **Highlights:**

- Parapet on the roof
- Brick siding
- · Exact match to existing building on site