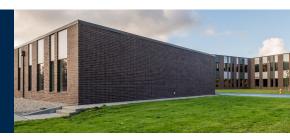

## Clover Park School District – Thomas Middle School

7,544-square-foot Education Building

Located in Lakewood, WA

Time to Complete: 12 Floors - 60 Days from delivery to occupancy.

## **Project Overview:**

Clover Park School District needed an addition to the new middle school and fast. The architect on the project had previously worked with Pacific Mobile, so they knew that modular construction would be a viable option. We provided a 7,544-square-foot building that exactly matched the existing middle school with a parapet on the roof, identical windows, brick, and more. The project was completed with ease and the customer was happier with the result of our modular building than the original stick-built building.

## **Highlights:**

- Parapet on the roof
- Brick siding
- · Exact match to existing building on site