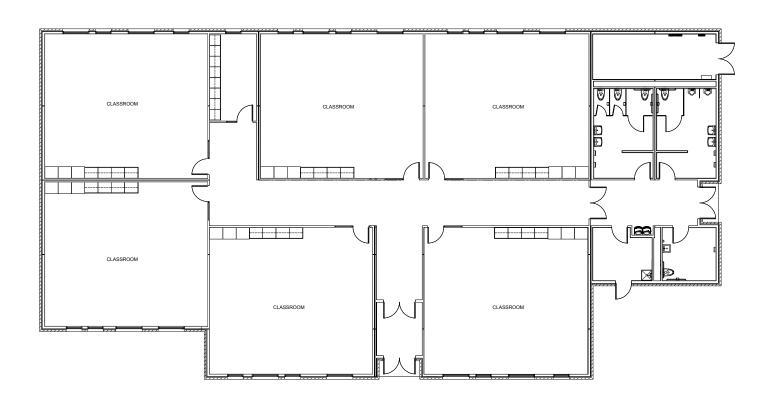

## Clover Park School District – Thomas Middle School

7,544-square-foot Education Building

Located in Lakewood, WA

Time to Complete: 12 Floors - 60 Days from delivery to occupancy.

## **Project Overview:**

Clover Park School District needed an addition to the new middle school and fast. The architect on the project had previously worked with Pacific Mobile, so they knew that modular construction would be a viable option. We provided a 7,544-square-foot building that exactly matched the existing middle school with a parapet on the roof, identical windows, brick, and more. The project was completed with ease and the customer was happier with the result of our modular building than the original stick-built building.