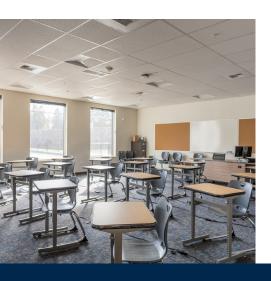

## **Project Overview:**

Clover Park School District needed an addition to the new middle school and fast. The architect on the project had previously worked with Pacific Mobile, so they knew that modular construction would be a viable option. We provided a 7,544-square-foot building that exactly matched the existing middle school with a parapet on the roof, identical windows, brick, and more. The project was completed with ease and the customer was happier with the result of our modular building than the original stick-built building.