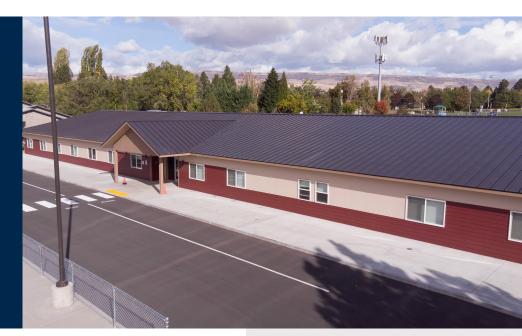

## **Project Overview:**

East Wenatchee needed a facility for the children of migrant workers in the area to go while their parents were working during the day. They required something fast and within budget, so they turned to permanent modular construction to fill their needs. Working with Pacific Mobile, East Wenatchee was able to adhere to the constraints of their budget while gaining a solution that met their specifications. The building features air curtains at the entryway to maintain the quality and temperature of the air within it, along with a traversed hinged gable roof system, a commercial kitchen and extensive casework for maximum functionality and storage. On the outside, the modular building blends seamlessly with its surroundings.