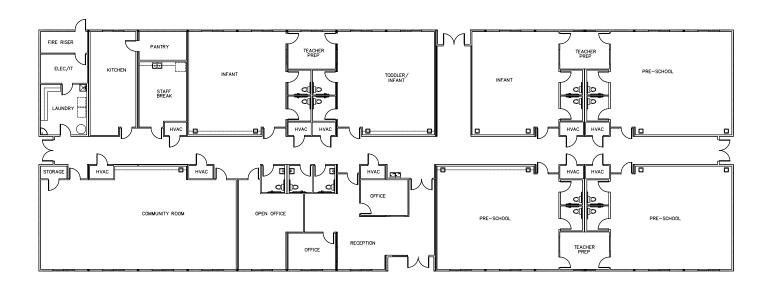

## ESD 105 Wenatchee Daycare

13,328-square-foot Daycare Center

Located in East Wenatchee, WA

Time to Complete: 80 Days

## **Project Overview:**

East Wenatchee needed a facility for the children of migrant workers in the area to go while their parents were working during the day. They required something fast and within budget, so they turned to permanent modular construction to fill their needs. Working with Pacific Mobile, East Wenatchee was able to adhere to the constraints of their budget while gaining a solution that met their specifications. The building features air curtains at the entryway to maintain the quality and temperature of the air within it, along with a traversed hinged gable roof system, a commercial kitchen and extensive casework for maximum functionality and storage. On the outside, the modular building blends seamlessly with its surroundings.