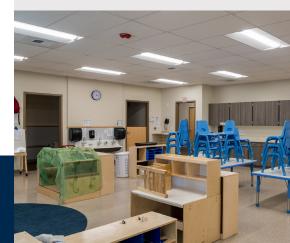

## **Project Overview:**

East Wenatchee needed a facility for the children of migrant workers in the area to go while their parents were working during the day. They required something fast and within budget, so they turned to permanent modular construction to fill their needs. Working with Pacific Mobile, East Wenatchee was able to adhere to the constraints of their budget while gaining a solution that met their specifications. The building features air curtains at the entryway to maintain the quality and temperature of the air within it, along with a traversed hinged gable roof system, a commercial kitchen and extensive casework for maximum functionality and storage. On the outside, the modular building blends seamlessly with its surroundings.

## **Highlights:**

- · Air curtains at entryway
- Traversed hinged gable roof system
- Commercial kitchen and extensive casework
- Seamlessly blends with surroundings