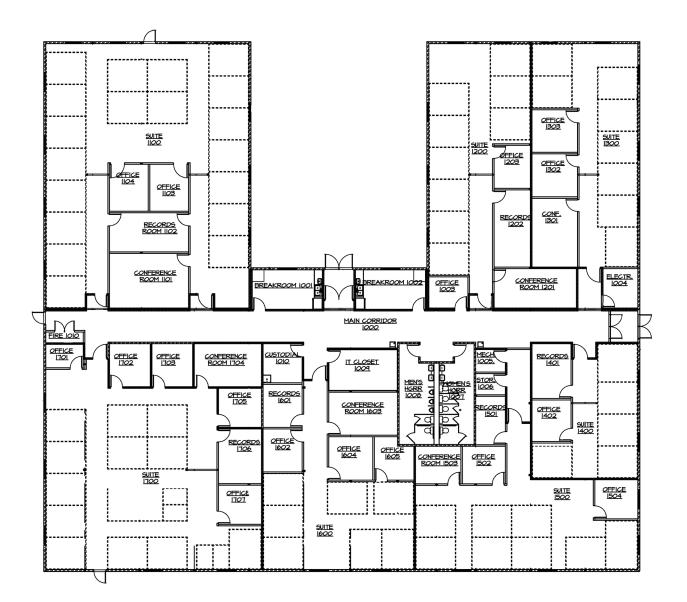

### **SPECIAL FEATURES:**

The building layout uses a central double-loaded corridor design serving seven different secure department suites brnahcing to each sideof the corridor. Each suite utilizes an open floor plan designed with the manager's offices, secure records, and conference areas in dedicated interior located rooms.

- 7 Suites
- 7 HVAC systems
- 17 offices
- 6 file/records rooms
- 6 conference rooms
- 6 storage/custodian rooms
- 2 break rooms
- Restrooms