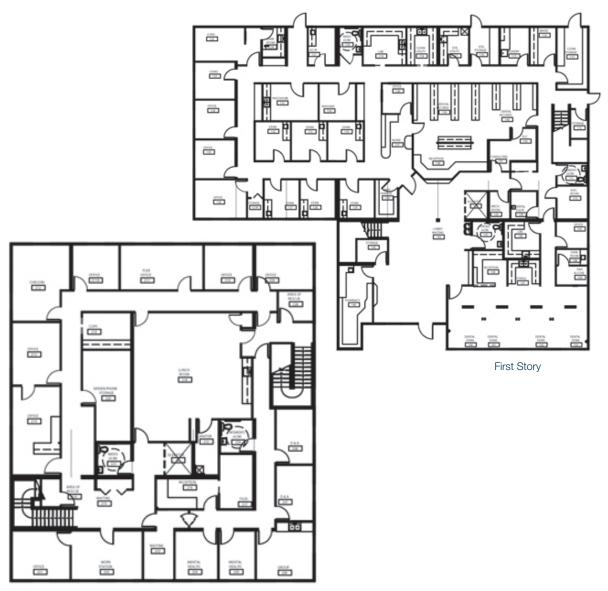

## Project Profile: Shoalwater Bay Medical Clinic

13,400 Sq. Ft. Two-Story Medical Facility Located in Tokeland, WA

- Two-story facility
- Elevator
- Exam rooms
- Reception/waiting area
- Restrooms
- Exposure D wind rating
- Permanent Foundation

# **Shoalwater Bay Medical Clinic**

13,400 Sq. Ft. Two-Story Medical Facility Located in Tokeland, WA

Second Story