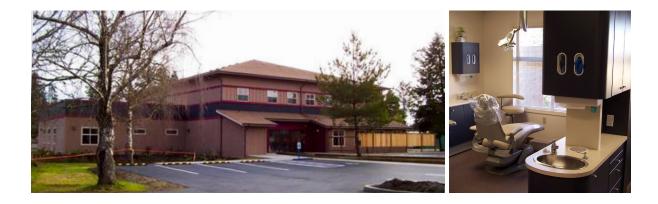

## Project Profile: Shoalwater Bay Medical Clinic

13,400 Sq. Ft. Two-Story Medical Facility Located in Tokeland, WA

#### **DETAILS**:

This medical clinic was built to accommodate the Shoalwater Bay Tribe with medical, dental, mental health and counseling services.

#### **SPECIAL FEATURES:**

This two-story medical building was designed to blend in with the existing campus surroundings. Situated less than 200 feet from the Pacific Ocean, the clinic had to be specially engineered to meet a 100 mph exposure D wind rating. This building features an elevator and lifetime warranty fiberglass exterior doors.

# **Shoalwater Bay Medical Clinic**

13,400 Sq. Ft. Two-Story Medical Facility Located in Tokeland, WA

Second Story