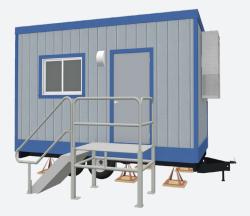

# **8' x 16'** Mobile Office

#### Windows/Doors

- · Horizontal Sliding Windows
- Steel Exterior Door w/ Standard Deadbolt Lock
- Theft Prevention Accessories; available upon request. Deadbolt Lock

#### Exterior

- Exterior Wood Siding
- I-Beam Frame
- Standard Drip Rail Gutters