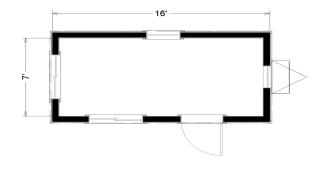

#### **Dimensions**

- Hitch is approx. 4' long
- 10' Wide
- 7' 6" to 8' Ceiling Height
- Built to the State Commercial Building Code

#### Windows/Doors

- · Horizontal Sliding Windows
- Steel Exterior Door w/ Standard Deadbolt Lock
- Theft Prevention Accessories; available upon request. Deadbolt Lock