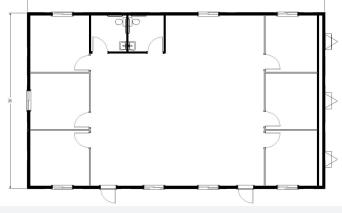

## Dimensions

- Hitch is approx. 4' long
- 10' Wide
- 7' 6" to 8' Ceiling Height
- Built to the State Commercial Building Code

#### Interior

- Paneled or Vinyl Wrap Gypsum Interior Walls
- Vinyl Tile Floor (commercial grade carpet tiles available upon request)
- Acoustical Sound Dampening Ceiling Tiles
- Optional Interior Walls Shown (may include additional costs upon request)