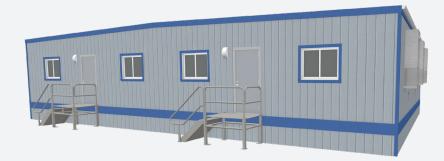

# **36' x 60'** Mobile Office with Restroom

## Windows/Doors

- Horizontal Sliding Windows
- Steel Exterior Door w/ Standard Deadbolt Lock
- Theft Prevention Accessories; available upon request. Deadbolt Lock

#### Exterior

- Exterior Wood Siding
- I-Beam Frame
- Standard Drip Rail Gutters