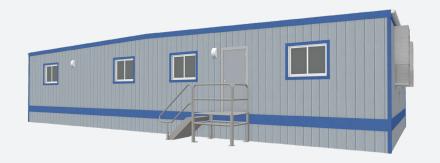

# 26' x 60' Mobile Office with Two Restrooms

### Windows/Doors

- Horizontal Sliding Windows
- Steel Exterior Door w/ Standard Deadbolt Lock
- Theft Prevention Accessories; available upon request. Deadbolt Lock

#### **Exterior**

- · Exterior Wood Siding
- I-Beam Frame
- · Standard Drip Rail Gutters