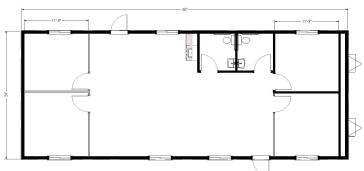

# 26' x 60' Mobile Office with Two Restrooms

## **Dimensions**

- · Hitch is approx. 4' long
- 10' Wide
- 7' 6" to 8' Ceiling Height
- · Built to the State Commercial **Building Code**