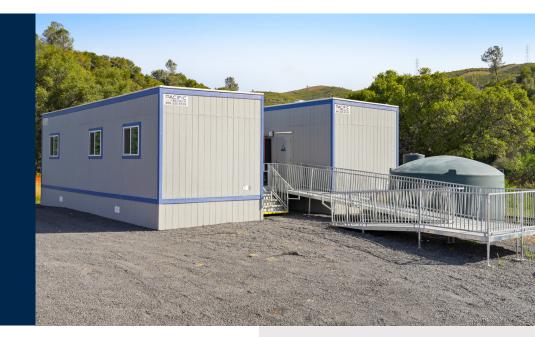

Because the project site is off the beaten path, they needed a solution that could fit their needs and could be in a rural environment. They also needed the buildings quickly. They turned to Pacific Mobile Structure to provide six standard lease buildings including two 12X40s, a 12X44, a 12X60, two 24X40s, and a 24X60. Pacific Mobile also provided a custom-designed lease restroom and shower building. This specific building was custom as it was something that Pacific Mobile doesn't regularly have in stock but designed to Michels' specifications so they would have their needs for this project met.

#### 24' x 60' Mobile Office

12' x 44' Mobile Office

(2) 12' x 40' Custom Lease Shower & Restroom Buildings