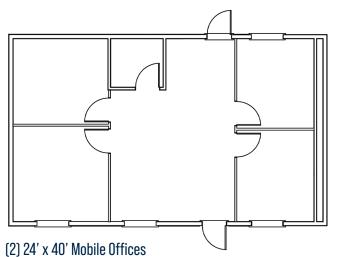

#### 24' x 60' Mobile Office

12' x 44' Mobile Office

(2) 12' x 40' Custom Lease Shower & Restroom Buildings