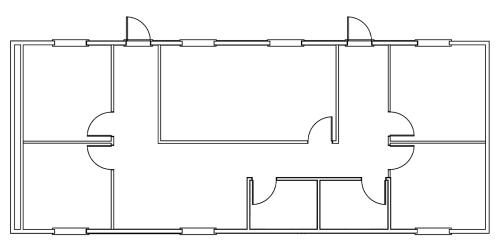

Because the project site is off the beaten path, they needed a solution that could fit their needs and could be in a rural environment. They also needed the buildings quickly. They turned to Pacific Mobile Structure to provide six standard lease buildings including two 12X40s, a 12X44, a 12X60, two 24X40s, and a 24X60. Pacific Mobile also provided a custom-designed lease restroom and shower building. This specific building was custom as it was something that Pacific Mobile doesn't regularly have in stock but designed to Michels' specifications so they would have their needs for this project met.

#### 24' x 60' Mobile Office

12' x 44' Mobile Office

(2) 12' x 40' Custom Lease Shower & Restroom Buildings