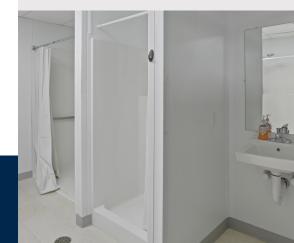

Because the project site is off the beaten path, they needed a solution that could fit their needs and could be in a rural environment. They also needed the buildings quickly. They turned to Pacific Mobile Structure to provide six standard lease buildings including two 12X40s, a 12X44, a 12X60, two 24X40s, and a 24X60. Pacific Mobile also provided a custom-designed lease restroom and shower building. This specific building was custom as it was something that Pacific Mobile doesn't regularly have in stock but designed to Michels' specifications so they would have their needs for this project met.

#### 24' x 60' Mobile Office

12' x 44' Mobile Office

(2) 12' x 40' Custom Lease Shower & Restroom Buildings