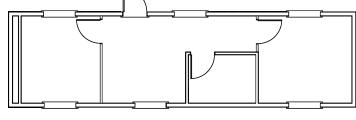

#### 24' x 60' Mobile Office

12' x 44' Mobile Office

(2) 12' x 40' Custom Lease Shower & Restroom Buildings