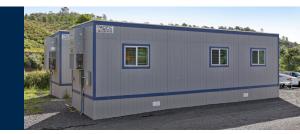

Because the project site is off the beaten path, they needed a solution that could fit their needs and could be in a rural environment. They also needed the buildings quickly. They turned to Pacific Mobile Structure to provide six standard lease buildings including two 12X40s, a 12X44, a 12X60, two 24X40s, and a 24X60. Pacific Mobile also provided a custom-designed lease restroom and shower building. This specific building was custom as it was something that Pacific Mobile doesn't regularly have in stock but designed to Michels' specifications so they would have their needs for this project met.

#### 12' x 60' Mobile Office