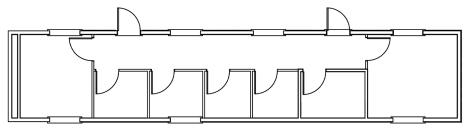

#### 24' x 60' Mobile Office

12' x 44' Mobile Office

(2) 12' x 40' Custom Lease Shower & Restroom Buildings