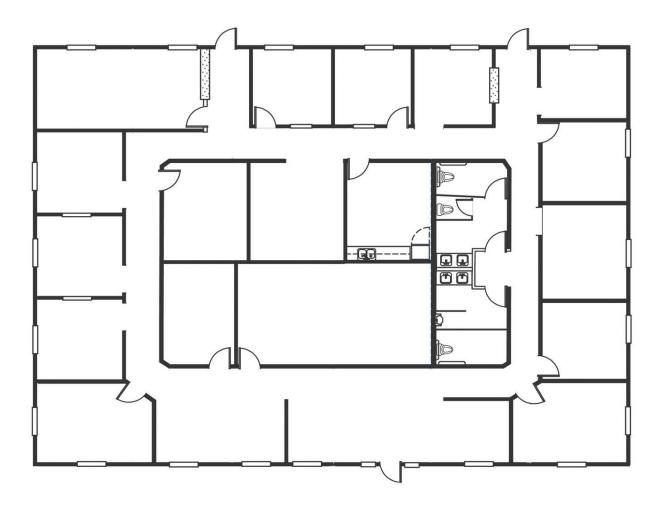

### **Highlights:**

- Reception counter
- Waiting area
- 14 private offices
- Conference rooms
- 9' ceilings
- Epoxy rock flooring
- Granite countertops
- Handicap accessible restrooms