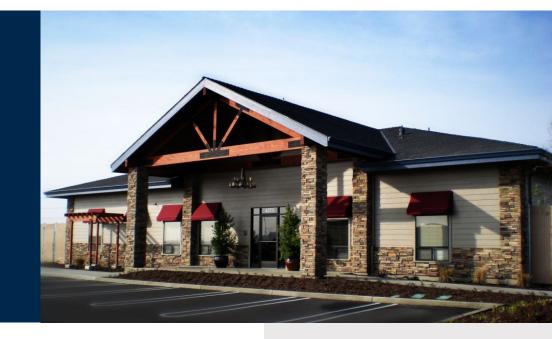

# Pacific Mobile Modesto Branch

4,980-square-foot Single-Story Office Building Located in Ceres, CA

## **Project Overview:**

Split system HVAC, 4:12 pitch roof trusses and composite shingle roof, 6:12 pitch large portico, stacked stone and columns across the front of the building, concrete fiber board lap siding, deep eaves to provide a better look and protection at the connection between the building and the roof, and the entire structure is installed on a concrete stem wall foundation.