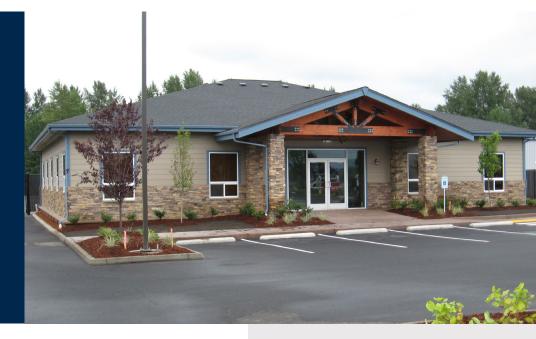

## Pacific Mobile Seattle Branch

**4,200-square-foot Single-Story Office Building** 

Located in Marysville, WA

Time to Complete: 32 Days from delivery to occupancy

## **Project Overview:**

Upon entering the building, there is a vaulted reception area ceiling up to 10' with false columns and crown molding that is very unique in design. Outside of the reception area the ceiling steps down to 9' throughout the rest of the building.