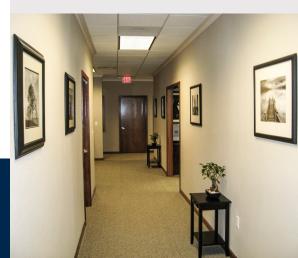

## **Project Overview:**

Upon entering the building, there is a vaulted reception area ceiling up to 10' with false columns and crown molding that is very unique in design. Outside of the reception area the ceiling steps down to 9' throughout the rest of the building.