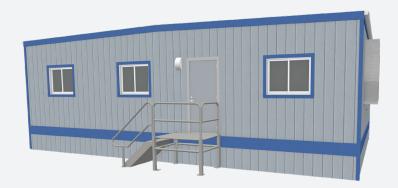

# **24' x 40'** Mobile Office

## Windows/Doors

- Horizontal Sliding Windows
- Steel Exterior Door w/ Standard Deadbolt Lock
- Theft Prevention Accessories; available upon request. Deadbolt Lock

#### **Exterior**

- Exterior Wood Siding
- I-Beam Frame
- Standard Drip Rail Gutters