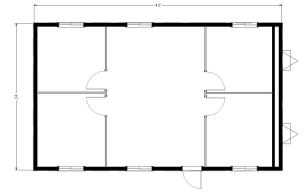

## **Dimensions**

- Hitch is approx. 4' long
- 10' Wide
- 7' 6" to 8' Ceiling Height
- Built to the State Commercial Building Code

## Windows/Doors

- Horizontal Sliding Windows
- Steel Exterior Door w/ Standard Deadbolt Lock
- Theft Prevention Accessories; available upon request. Deadbolt Lock