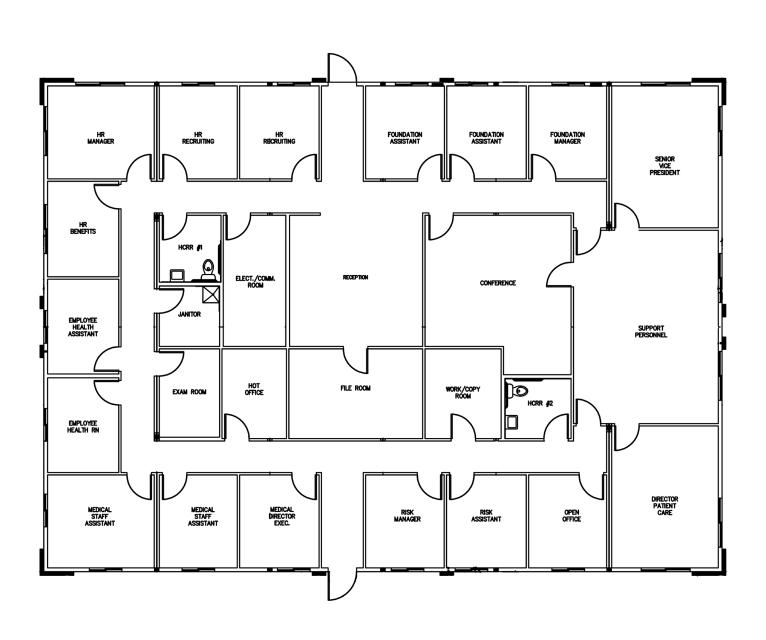

## **Highlights:**

- Reception Counter
- Waiting Area
- 18 Offices
- Conference Room
- Work/Copy Room
- File Room
- Exam Room
- Restrooms