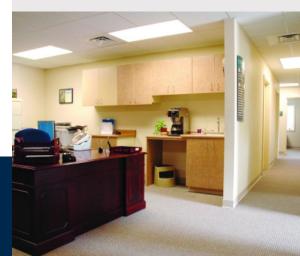

## **Project Overview:**

This building was built as an additional office space for the adjacent hospital.

This medical facility office building features items such as painted sheetrock interior walls, painted interior doors/window trims with accent walls, 26 oz. carpeting, T-grid suspended ceiling with recessed lighting and site-installed Dryvit stucco siding with large roof mansards.

## **Highlights:**

- Reception Counter
- Waiting Area
- 18 Offices
- Conference Room
- Work/Copy Room
- File Room
- Exam Room
- Restrooms