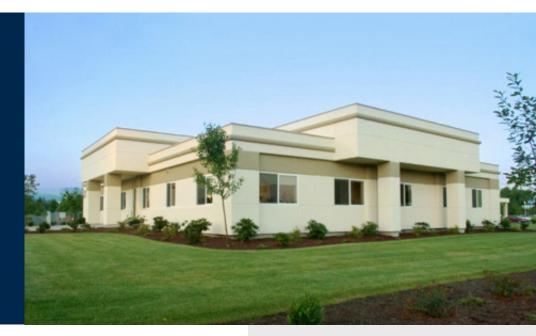

## Asante Health Systems

4,992 Sq. Ft. Single-Story Medical Facility Located in Grants Pass, OR

Time to Complete: 200 days from delivery to occupancy

## **Project Overview:**

This building was built as an additional office space for the adjacent hospital.

This medical facility office building features items such as painted sheetrock interior walls, painted interior doors/window trims with accent walls, 26 oz. carpeting, T-grid suspended ceiling with recessed lighting and site-installed Dryvit stucco siding with large roof mansards.