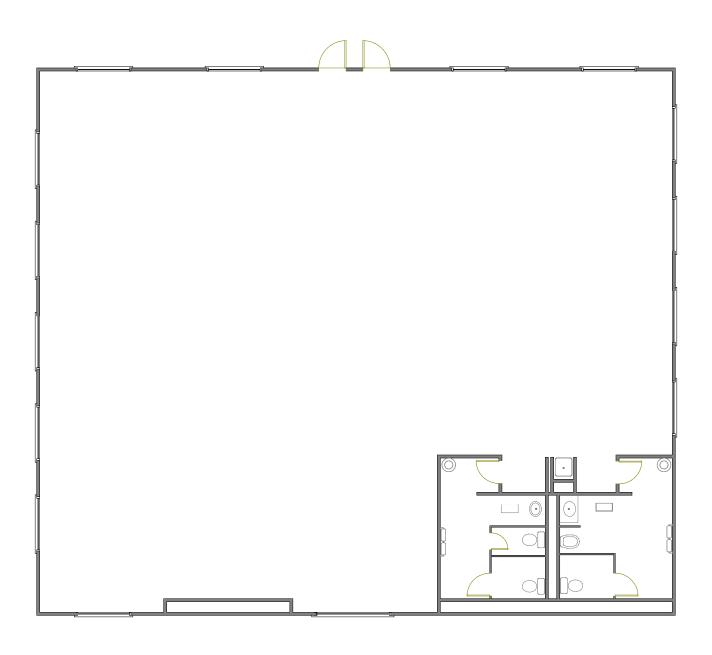

## Bellingham Airport

4,200 Sq. Ft. Single-Story Airport Terminal Building Located in Bellingham, WA

Time to Complete: 90 days from delivery to occupancy

## **Project Overview:**

Bellingham Airport modular terminal renovation.

New siding, blast proof exterior windows and custom automatic sliding doors. Interior included 10' ceiling height, suspended T-grid ceiling tiles, new carpet tile flooring, two complete ADA restrooms and custom ADA high traffic handicap ramp.

## **Highlights:**

- Blast proof windows
- · Custom automatic sliding doors
- 10' ceiling
- 2 restrooms
- Handicap ramp