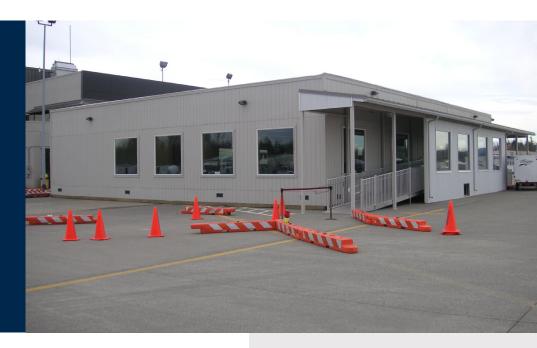

## Bellingham Airport

4,200 Sq. Ft. Single-Story Airport Terminal Building Located in Bellingham, WA

Time to Complete: 90 days from delivery to occupancy

## **Project Overview:**

Bellingham Airport modular terminal renovation.

New siding, blast proof exterior windows and custom automatic sliding doors. Interior included 10' ceiling height, suspended T-grid ceiling tiles, new carpet tile flooring, two complete ADA restrooms and custom ADA high traffic handicap ramp.

## **Highlights:**

- Blast proof windows
- · Custom automatic sliding doors
- 10' ceiling
- 2 restrooms
- Handicap ramp