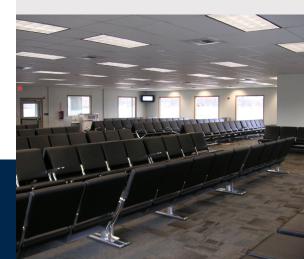

## **Project Overview:**

Bellingham Airport modular terminal renovation.

New siding, blast proof exterior windows and custom automatic sliding doors. Interior included 10' ceiling height, suspended T-grid ceiling tiles, new carpet tile flooring, two complete ADA restrooms and custom ADA high traffic handicap ramp.

## **Highlights:**

- Blast proof windows
- · Custom automatic sliding doors
- 10' ceiling
- 2 restrooms
- Handicap ramp