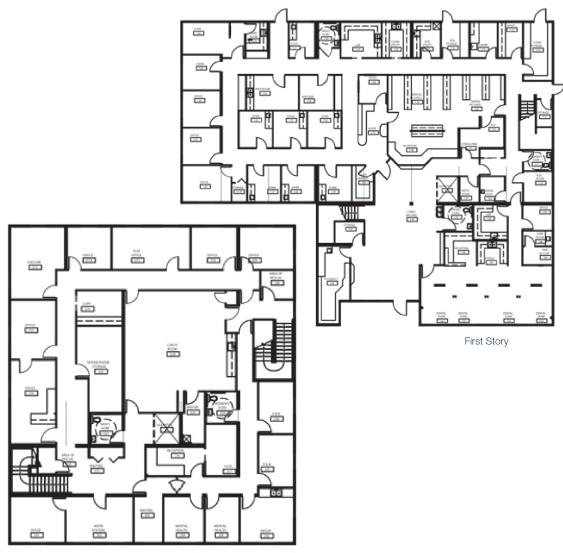

### **Highlights**:

- Two-story facility
- Elevator
- Exam rooms
- Reception/waiting area
- Restrooms
- Exposure D wind rating
- Permanent Foundation

>

# Shoalwater Bay Medical Clinic

Second Story