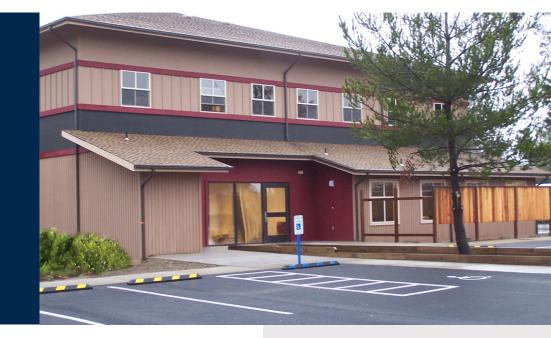

## Shoalwater Bay Medical Clinic

13,400 Sq. Ft. Two-Story Medical Facility Located in Tokeland, WA

#### **Project Overview:**

This medical clinic was built to accommodate the Shoalwater Bay Tribe with medical, dental, mental health and counseling services.

This two-story medical building was designed to blend in with the existing campus surroundings. Situated less than 200 feet from the Pacific Ocean, the clinic had to be specially engineered to meet a 100 mph exposure D wind rating. This building features an elevator and lifetime warranty fiberglass exterior doors.