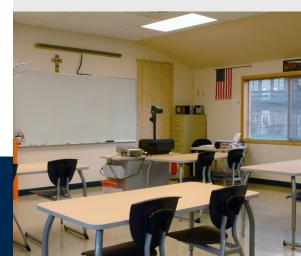

## **Project Overview:**

These permanent classroom buildings were installed in a "campus-style" configuration with a central grassed courtyard and built to meet the need of the expanding church.

To allow easy access to the existing concrete sidewalks, these buildings were installed on a permanent foundation and at ground-level. The buildings exterior features large front porches, roof dormers, and lap-siding with board and batt siding. The interior includes painted sheetrock, painted interior door/window trim with accent walls, 1/8" block flooring and vaulted sidewalls with a suspended T-grid ceiling.