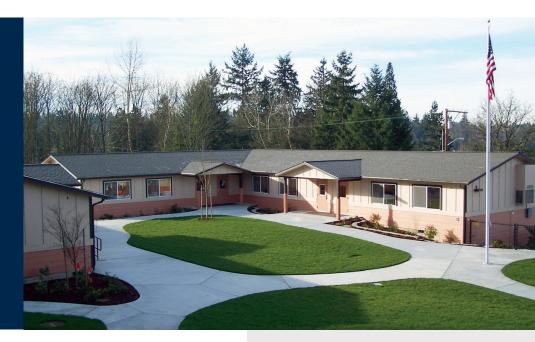

## **Project Overview:**

These permanent classroom buildings were installed in a "campus-style" configuration with a central grassed courtyard and built to meet the need of the expanding church.

To allow easy access to the existing concrete sidewalks, these buildings were installed on a permanent foundation and at ground-level. The buildings exterior features large front porches, roof dormers, and lap-siding with board and batt siding. The interior includes painted sheetrock, painted interior door/window trim with accent walls, 1/8" block flooring and vaulted sidewalls with a suspended T-grid ceiling.

## **Highlights:**

- Design-built project
- Roof dormers
- Handicap restroom
- Modular construction
- Permanent foundation
- Large front porches
- Ground level access