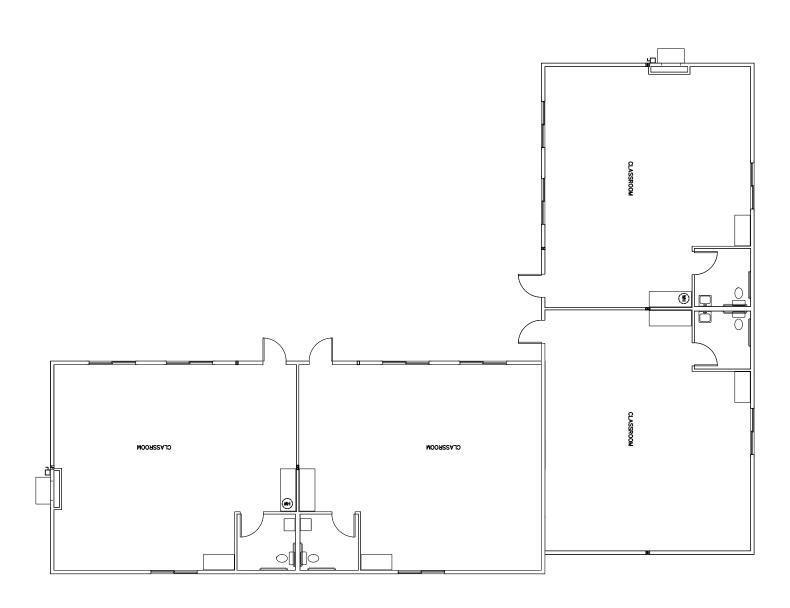

## St. Madeleine Sophie Catholic Church

(3) 1,792 Sq. Ft. Single-Story Classrooms

Located in Bellevue, WA

Time to Complete: 210 days from delivery to occupancy

## **Project Overview:**

These permanent classroom buildings were installed in a "campus-style" configuration with a central grassed courtyard and built to meet the need of the expanding church.

To allow easy access to the existing concrete sidewalks, these buildings were installed on a permanent foundation and at ground-level. The buildings exterior features large front porches, roof dormers, and lap-siding with board and batt siding. The interior includes painted sheetrock, painted interior door/window trim with accent walls, 1/8" block flooring and vaulted sidewalls with a suspended T-grid ceiling.

## **Highlights:**

- Design-built project
- Roof dormers
- Handicap restroom
- Modular construction
- Permanent foundation
- Large front porches
- Ground level access