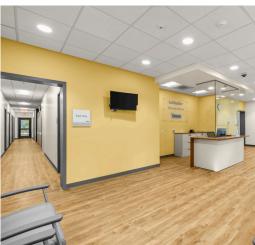

Pacific Mobile provided a 60X62 building with a 9X36 Vestibule attached, totaling a 4,044 square foot COVID-19 Clinic. The health clinic includes offices, a kitchen, and patient, procedure, telehealth, exam, consult, and lab rooms with unique holding rooms for medications as well. The custom sound walls and extra lighting throughout completed the interior of the building.

### **Highlights:**

- Offices and Kitchen
- Patient, procedure, telehealth, exam, consult, and lab rooms
- · Special holding rooms for medications
- Sound walls
- Extra lighting throughout
- · Standing seam metal roof
- Hardy lap siding
- Pad-Mounted HVAC system
- Custom porch
- Added generator for backup
- Color and style-matching to existing buildings