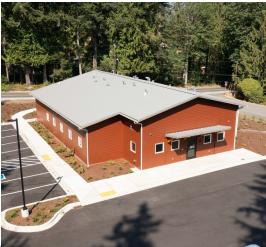

The clinic's exterior features a standing seam metal roof, hardy lap siding, a pad-mounted split HVAC system, a custom porch, and an added generator for backup. Final touches include color and style-matching to the scheme of the existing tribal buildings. The Suquamish Tribe was delighted with the result of the clinic and felt relieved to have their needs met during such a tumultuous time.

### **Highlights:**

- Offices and Kitchen
- Patient, procedure, telehealth, exam, consult, and lab rooms
- · Special holding rooms for medications
- Sound walls
- Extra lighting throughout
- · Standing seam metal roof
- Hardy lap siding
- Pad-Mounted HVAC system
- Custom porch
- Added generator for backup
- Color and style-matching to existing buildings