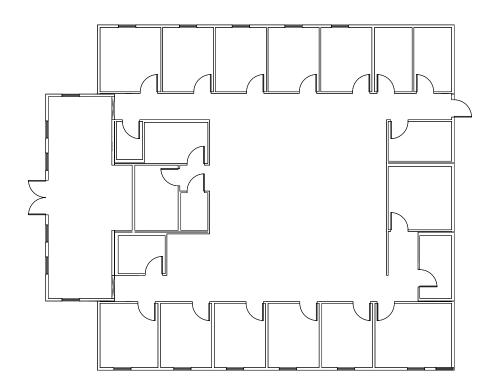

Pacific Mobile provided a 60X62 building with a 9X36 Vestibule attached, totaling a 4,044 square foot COVID-19 Clinic. The health clinic includes offices, a kitchen, and patient, procedure, telehealth, exam, consult, and lab rooms with unique holding rooms for medications as well. The custom sound walls and extra lighting throughout completed the interior of the building.

### **Highlights:**

- Offices and Kitchen
- Patient, procedure, telehealth, exam, consult, and lab rooms
- · Special holding rooms for medications
- Sound walls
- Extra lighting throughout
- · Standing seam metal roof
- Hardy lap siding
- Pad-Mounted HVAC system
- Custom porch
- Added generator for backup
- Color and style-matching to existing buildings