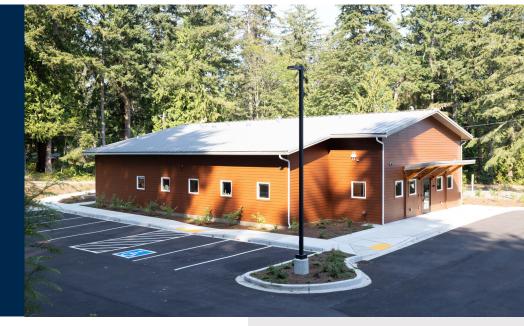

## Suquamish Tribal Health Clinic

4,044 Sq. Ft. Health Clinic Located in Suquamish, WA

The clinic's exterior features a standing seam metal roof, hardy lap siding, a pad-mounted split HVAC system, a custom porch, and an added generator for backup. Final touches include color and style-matching to the scheme of the existing tribal buildings. The Suquamish Tribe was delighted with the result of the clinic and felt relieved to have their needs met during such a tumultuous time.