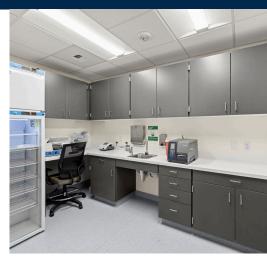

Pacific Mobile provided a 60X62 building with a 9X36 Vestibule attached, totaling a 4,044 square foot COVID-19 Clinic. The health clinic includes offices, a kitchen, and patient, procedure, telehealth, exam, consult, and lab rooms with unique holding rooms for medications as well. The custom sound walls and extra lighting throughout completed the interior of the building.

### **Highlights:**

- Offices and Kitchen
- Patient, procedure, telehealth, exam, consult, and lab rooms
- · Special holding rooms for medications
- Sound walls
- Extra lighting throughout
- · Standing seam metal roof
- Hardy lap siding
- Pad-Mounted HVAC system
- Custom porch
- Added generator for backup
- Color and style-matching to existing buildings