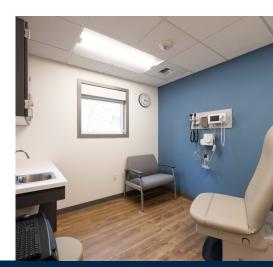

Pacific Mobile provided a 60X62 building with a 9X36 Vestibule attached, totaling a 4,044 square foot COVID-19 Clinic. The health clinic includes offices, a kitchen, and patient, procedure, telehealth, exam, consult, and lab rooms with unique holding rooms for medications as well. The custom sound walls and extra lighting throughout completed the interior of the building.

### **Highlights:**

- Offices and Kitchen
- Patient, procedure, telehealth, exam, consult, and lab rooms
- · Special holding rooms for medications
- Sound walls
- Extra lighting throughout
- · Standing seam metal roof
- Hardy lap siding
- Pad-Mounted HVAC system
- Custom porch
- Added generator for backup
- Color and style-matching to existing buildings