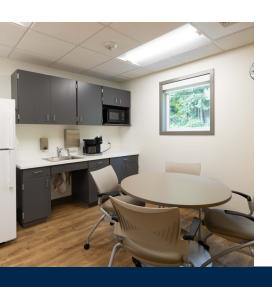

Pacific Mobile provided a 60X62 building with a 9X36 Vestibule attached, totaling a 4,044 square foot COVID-19 Clinic. The health clinic includes offices, a kitchen, and patient, procedure, telehealth, exam, consult, and lab rooms with unique holding rooms for medications as well. The custom sound walls and extra lighting throughout completed the interior of the building.

### **Highlights:**

- Offices and Kitchen
- Patient, procedure, telehealth, exam, consult, and lab rooms
- · Special holding rooms for medications
- Sound walls
- Extra lighting throughout
- · Standing seam metal roof
- Hardy lap siding
- Pad-Mounted HVAC system
- Custom porch
- Added generator for backup
- Color and style-matching to existing buildings