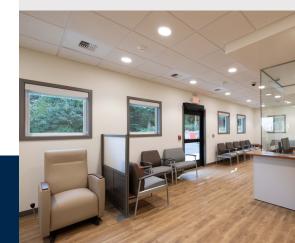

Pacific Mobile provided a 60X62 building with a 9X36 Vestibule attached, totaling a 4,044 square foot COVID-19 Clinic. The health clinic includes offices, a kitchen, and patient, procedure, telehealth, exam, consult, and lab rooms with unique holding rooms for medications as well. The custom sound walls and extra lighting throughout completed the interior of the building.

### **Highlights:**

- Offices and Kitchen
- Patient, procedure, telehealth, exam, consult, and lab rooms
- · Special holding rooms for medications
- Sound walls
- Extra lighting throughout
- · Standing seam metal roof
- Hardy lap siding
- Pad-Mounted HVAC system
- Custom porch
- Added generator for backup
- Color and style-matching to existing buildings