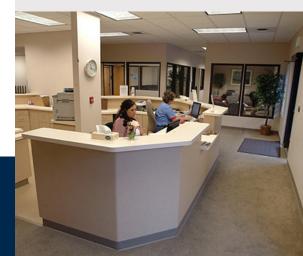

## **Highlights:**

- Reception counter
- · Waiting area
- Basement
- Elevator & stairwell
- Permanent foundation
- Brick exterior