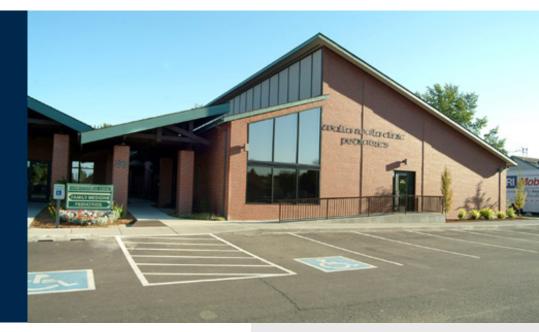

## Walla Walla Medical Clinic

6,828 Sq. Ft. Single-Story Medical Facility Located in Walla Walla, WA

Time to Complete: 120 days from delivery to occupancy

## **Project Overview:**

This building was built as additional office space for the adjacent clinic installed by Pacific Mobile Structures in 2000.

The appearance of the structure was designed to match the existing buildings on campus. The clinic consisted of site installed brick exterior, architectural shingle roof, complete basement with elevator and stair case, and an exposed-beam front porch.

## **Highlights:**

- Reception counter
- · Waiting area
- Basement
- Elevator & stairwell
- Permanent foundation
- Brick exterior