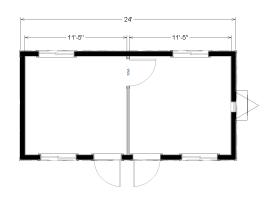

# 12' x 24' **Mobile Office**

#### **Dimensions**

- · Hitch is approx. 4' long
- 10' Wide
- 7' 6" to 8' Ceiling Height
- · Built to the State Commercial **Building Code**