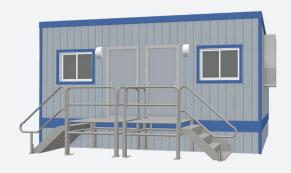

# 12' x 24' **Mobile Office**

## Windows/Doors

- Horizontal Sliding Windows
- Steel Exterior Door w/ Standard Deadbolt Lock
- Theft Prevention Accessories; available upon request. Deadbolt Lock

#### **Exterior**

- · Exterior Wood Siding
- I-Beam Frame
- · Standard Drip Rail Gutters