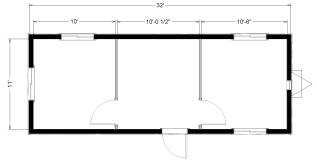

#### **Dimensions**

- Hitch is approx. 4' long
- 10' Wide
- 7' 6" to 8' Ceiling Height
- Built to the State Commercial Building Code