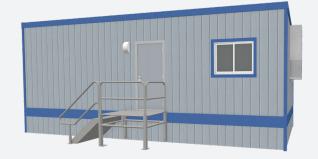

# **12' x 32'** Mobile Office

### Windows/Doors

- Horizontal Sliding Windows
- Steel Exterior Door w/ Standard Deadbolt Lock
- Theft Prevention Accessories; available upon request. Deadbolt Lock

### Exterior

- Exterior Wood Siding
- I-Beam Frame
- Standard Drip Rail Gutters