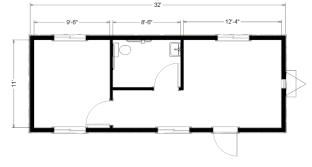

# **12' x 32'** Mobile Office with Restroom

### **Dimensions**

- Hitch is approx. 4' long
- 10' Wide
- 7' 6" to 8' Ceiling Height
- Built to the State Commercial Building Code