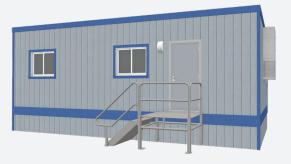

# **12' x 32'** Mobile Office with Restroom

## Windows/Doors

- Horizontal Sliding Windows
- Steel Exterior Door w/ Standard Deadbolt Lock
- Theft Prevention Accessories; available upon request. Deadbolt Lock

#### Exterior

- Exterior Wood Siding
- I-Beam Frame
- Standard Drip Rail Gutters