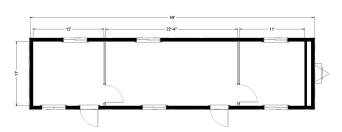

#### **Dimensions**

- · Hitch is approx. 4' long
- 10' Wide
- 7' 6" to 8' Ceiling Height
- · Built to the State Commercial **Building Code**