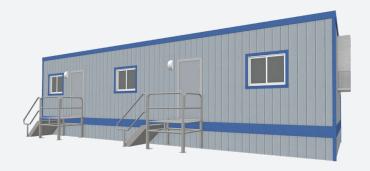

# 12' x 48' **Mobile Office**

### Windows/Doors

- Horizontal Sliding Windows
- Steel Exterior Door w/ Standard Deadbolt Lock
- Theft Prevention Accessories; available upon request. Deadbolt Lock

#### **Exterior**

- · Exterior Wood Siding
- I-Beam Frame
- · Standard Drip Rail Gutters