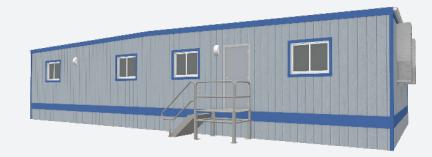

# **24' x 60'** Mobile Office with Two Restrooms

### Windows/Doors

- Horizontal Sliding Windows
- Steel Exterior Door w/ Standard Deadbolt Lock
- Theft Prevention Accessories; available upon request. Deadbolt Lock

### Exterior

- Exterior Wood Siding
- I-Beam Frame
- Standard Drip Rail Gutters