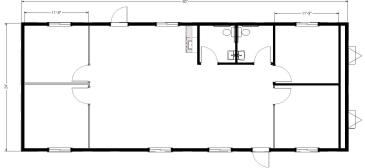

# **24' x 60'** Mobile Office with Two Restrooms

#### **Dimensions**

- Hitch is approx. 4' long
- 10' Wide
- 7' 6" to 8' Ceiling Height
- Built to the State Commercial Building Code