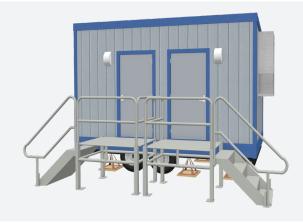

# 8' x 16' **Restroom Building**

#### **Dimensions**

- · Hitch is approx. 4' long
- 10' Wide
- 7' 6" to 8' Ceiling Height
- · Built to the State Commercial **Building Code**

### Windows/Doors

- · Horizontal Sliding Windows
- Steel Exterior Door w/ Standard Deadbolt Lock
- Theft Prevention Accessories; available upon request. Deadbolt Lock

#### **Exterior**

- · Exterior Wood Siding
- I-Beam Frame
- · Standard Drip Rail Gutters