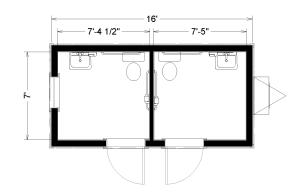

# 8' x 16' **Restroom Building**

#### **Dimensions**

- · Hitch is approx. 4' long
- 10' Wide
- 7' 6" to 8' Ceiling Height
- · Built to the State Commercial **Building Code**