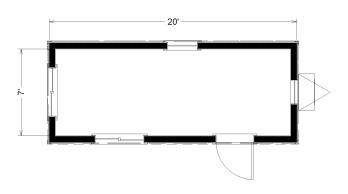

## **Dimensions**

- · Hitch is approx. 4' long
- 10' Wide
- 7' 6" to 8' Ceiling Height
- · Built to the State Commercial **Building Code**