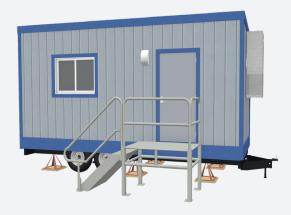

## Windows/Doors

- · Horizontal Sliding Windows
- Steel Exterior Door w/ Standard Deadbolt Lock
- Theft Prevention Accessories; available upon request. Deadbolt Lock

#### **Exterior**

- · Exterior Wood Siding
- I-Beam Frame
- · Standard Drip Rail Gutters

# **Heating/Cooling System**

· Heating/Cooling Unit