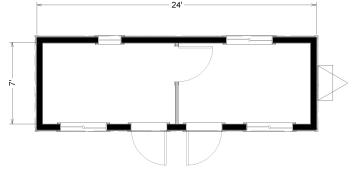

# **8' x 24'** Mobile Office

#### **Dimensions**

- Hitch is approx. 4' long
- 10' Wide
- 7' 6" to 8' Ceiling Height
- Built to the State Commercial Building Code