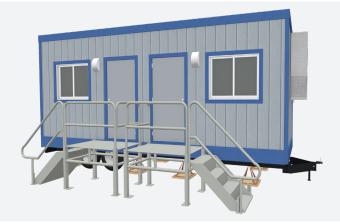

# **8' x 24'** Mobile Office

#### **Dimensions**

- Hitch is approx. 4' long
- 10' Wide
- 7' 6" to 8' Ceiling Height
- Built to the State Commercial Building Code

#### Windows/Doors

- · Horizontal Sliding Windows
- Steel Exterior Door w/ Standard Deadbolt Lock
- Theft Prevention Accessories; available upon request. Deadbolt Lock

#### Exterior

- Exterior Wood Siding
- I-Beam Frame
- Standard Drip Rail Gutters