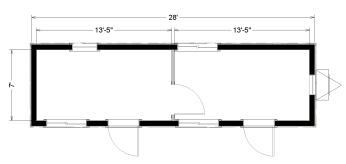

## **Dimensions**

- · Hitch is approx. 4' long
- 10' Wide
- 7' 6" to 8' Ceiling Height
- · Built to the State Commercial **Building Code**