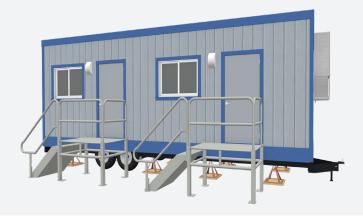

# 8' x 28' **Mobile Office**

## **Dimensions**

- · Hitch is approx. 4' long
- 10' Wide
- 7' 6" to 8' Ceiling Height
- · Built to the State Commercial **Building Code**

## Windows/Doors

- · Horizontal Sliding Windows
- Steel Exterior Door w/ Standard Deadbolt Lock
- Theft Prevention Accessories; available upon request. Deadbolt Lock

#### **Exterior**

- · Exterior Wood Siding
- I-Beam Frame
- · Standard Drip Rail Gutters