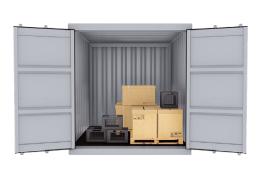

#### Interior

- Wood Flooring
- Turnkey

## **Exterior**

- Lockboxes with Specialized Locks and Keys
- Forklift Pockets and Pick Points on all Four Sides
- Sealed, Wind and Water-Tight