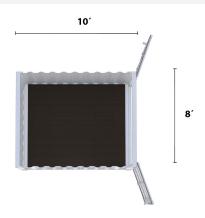

## **Dimensions**

- Width 92"
- Depth 120"
- Height 94"
- · Weight- Varies by unit