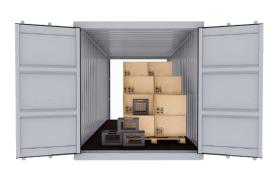

# 8' x 20' Double Door Container







### **Dimensions**

- Width 92"
- Depth 232"
- Height 94"
- Weight- Varies by unit

#### Interior

- Wood Flooring
- Turnkey

#### **Exterior**

- Lockboxes with Specialized Locks and Keys
- Forklift Pockets and Pick Points on all Four Sides
- Sealed, Wind and Water-Tight

## Add a container to any mobile office order!

Need secure storage for your project? It's easy to add a container, furniture, accessories, and security packages to any order so you and your team have everything you need on your job site on day one.



Storage Containers
Extra Security Features
Furniture
Appliances
Filing Cabinets

OSHA / ADA Ramps Modular Walls Carpet Tiles Coffee Bar And Much More!