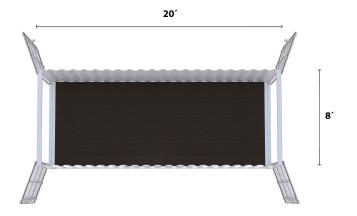

### **Dimensions**

- Width 92"
- Depth 232"
- Height 94"
- Weight- Varies by unit