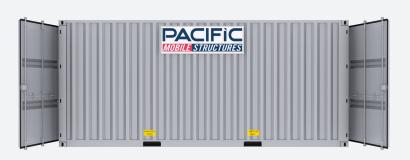

# 8' x 20' Double Door Container

#### **Exterior**

- Lockboxes with Specialized Locks and Keys
- Forklift Pockets and Pick Points on all Four Sides
- Sealed, Wind and Water-Tight