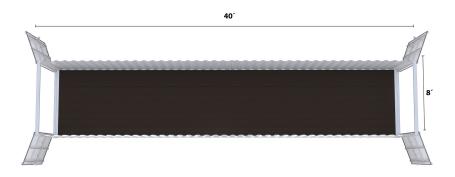

## **Dimensions**

- Width 92"
- Depth 471"
- Height 94"
- Weight- Varies by unit