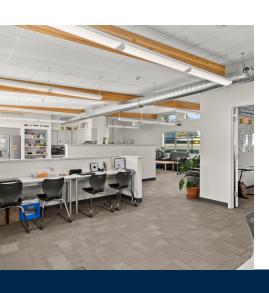

Once inside, the building is divided into two sections with a classroom on one side, and a life skills center on the other. In the classroom portion of the building, the interior features standard SAGE Classroom components including vaulted ceilings, fans, textured paint with cork accents, and pendant LED lighting. In the life skills portion of the building, aside from the bathrooms, the interior features a 6-inch drop T-grid ceiling with fans to increase air circulation. There are bedrooms, a meeting room, a kitchen and dining area, a work room, and washer dryer.

## **Highlights:**

- Welcome Ramp Systems
- Vaulted Ceilings & Fans
- Textured Paint
- Cork Accents
- Pendant LED Lighting
- 32 Feet of Whiteboards with Marker Trays
- 26 Feet of Cabinetry, Cubbies, & Coat Hooks
- 6-in Drop T-Grid Ceiling
- · Hoyer Lift in Shower/Bathroom