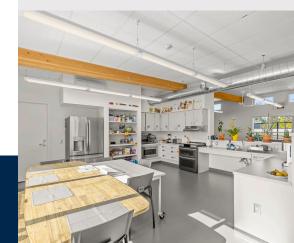

Once inside, the building is divided into two sections with a classroom on one side, and a life skills center on the other. In the classroom portion of the building, the interior features standard SAGE Classroom components including vaulted ceilings, fans, textured paint with cork accents, and pendant LED lighting. In the life skills portion of the building, aside from the bathrooms, the interior features a 6-inch drop T-grid ceiling with fans to increase air circulation. There are bedrooms, a meeting room, a kitchen and dining area, a work room, and washer dryer.