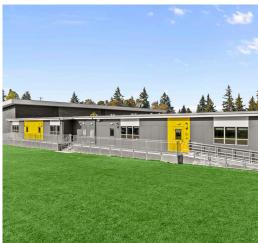

The 4624-square-foot building is perched on the southeast corner of the district's campus. It is designed to look just like the main Northwood Elementary building it sits perpendicular to with a shed-style roof and an overall modern look and aesthetic that blends in seamlessly with the rest of campus. It was important to the district that this building didn't stand out.

The building was craned in and had to be set on an all-weather wood poly wall above grade foundation to be careful not to interfere with the in-ground plumbing on the site. An ultra-durable aluminum ramp from Welcome Ramp Systems was placed all around the building, leading down to into the parking lot for safe and easy access.