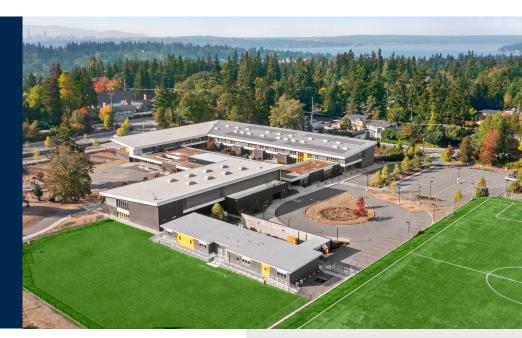

## Northwood Mercer Island/SAGE Complex

4,624-square-foot SAGE Classroom and Life Skills Building

Located on Mercer Island in Seattle, WA

Time to Complete: 11 floors, 235 days from delivery to occupancy

The 4624-square-foot building is perched on the southeast corner of the district's campus. It is designed to look just like the main Northwood Elementary building it sits perpendicular to with a shed-style roof and an overall modern look and aesthetic that blends in seamlessly with the rest of campus. It was important to the district that this building didn't stand out.

The building was craned in and had to be set on an all-weather wood poly wall above grade foundation to be careful not to interfere with the in-ground plumbing on the site. An ultra-durable aluminum ramp from Welcome Ramp Systems was placed all around the building, leading down to into the parking lot for safe and easy access.