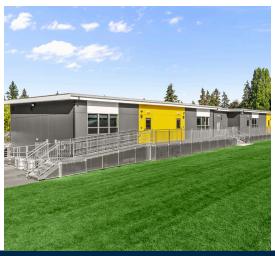

The 4624-square-foot building is perched on the southeast corner of the district's campus. It is designed to look just like the main Northwood Elementary building it sits perpendicular to with a shed-style roof and an overall modern look and aesthetic that blends in seamlessly with the rest of campus. It was important to the district that this building didn't stand out.

The building was craned in and had to be set on an all-weather wood poly wall above grade foundation to be careful not to interfere with the in-ground plumbing on the site. An ultra-durable aluminum ramp from Welcome Ramp Systems was placed all around the building, leading down to into the parking lot for safe and easy access.