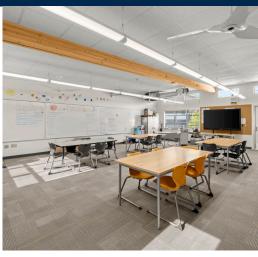

Once inside, the building is divided into two sections with a classroom on one side, and a life skills center on the other. In the classroom portion of the building, the interior features standard SAGE Classroom components including vaulted ceilings, fans, textured paint with cork accents, and pendant LED lighting. In the life skills portion of the building, aside from the bathrooms, the interior features a 6-inch drop T-grid ceiling with fans to increase air circulation. There are bedrooms, a meeting room, a kitchen and dining area, a work room, and washer dryer.

## **Highlights:**

- Welcome Ramp Systems
- Vaulted Ceilings & Fans
- Textured Paint
- Cork Accents
- Pendant LED Lighting
- 32 Feet of Whiteboards with Marker Trays
- 26 Feet of Cabinetry, Cubbies, & Coat Hooks
- 6-in Drop T-Grid Ceiling
- · Hoyer Lift in Shower/Bathroom