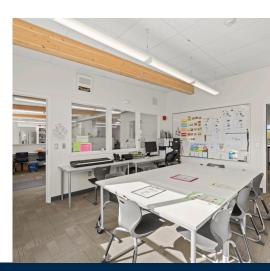

Once inside, the building is divided into two sections with a classroom on one side, and a life skills center on the other. In the classroom portion of the building, the interior features standard SAGE Classroom components including vaulted ceilings, fans, textured paint with cork accents, and pendant LED lighting. In the life skills portion of the building, aside from the bathrooms, the interior features a 6-inch drop T-grid ceiling with fans to increase air circulation. There are bedrooms, a meeting room, a kitchen and dining area, a work room, and washer dryer.

## **Highlights:**

- Welcome Ramp Systems
- Vaulted Ceilings & Fans
- Textured Paint
- Cork Accents
- Pendant LED Lighting
- 32 Feet of Whiteboards with Marker Trays
- 26 Feet of Cabinetry, Cubbies, & Coat Hooks
- 6-in Drop T-Grid Ceiling
- · Hoyer Lift in Shower/Bathroom