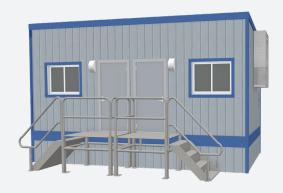

### Windows/Doors

- · Horizontal Sliding Windows
- Steel Exterior Door w/ Standard Deadbolt Lock
- · Theft Prevention Accessories; available upon request. Deadbolt Lock

#### **Exterior**

- · Exterior Wood Siding
- I-Beam Frame
- · Standard Drip Rail Gutters

**Storage Containers** Extra Security Features Furniture **Appliances** Filing Cabinets

OSHA / ADA Ramps Modular Walls Carpet Tiles Coffee Bar And Much More!