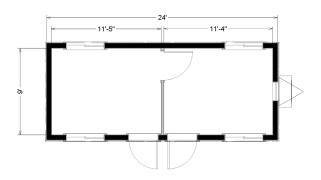

## **Dimensions**

- · Hitch is approx. 4' long
- 7' 6" to 8' Ceiling Height
- · Built to the State Commercial **Building Code**