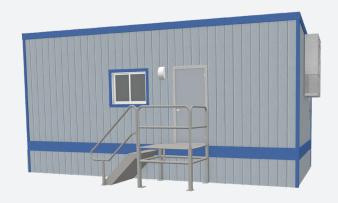

#### **Exterior**

- · Exterior Wood Siding
- I-Beam Frame
- · Standard Drip Rail Gutters

### Windows/Doors

- · Horizontal Sliding Windows
- Steel Exterior Door w/ Standard Deadbolt Lock
- Theft Prevention Accessories; available upon request. Deadbolt Lock

## **Dimensions**

- · Hitch is approx. 4' long
- 7' 6" to 8' Ceiling Height
- · Built to the State Commercial **Building Code**