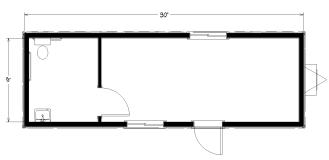

# 10' x 30' Mobile Office with Restroom

## **Dimensions**

- · Hitch is approx. 4' long
- 7' 6" to 8' Ceiling Height
- · Built to the State Commercial **Building Code**