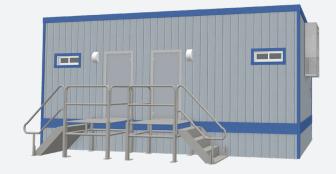

# **10' x 30'** Restroom Building

#### Windows/Doors

- Horizontal Sliding Windows
- Steel Exterior Door w/ Standard Deadbolt Lock
- Theft Prevention Accessories; available upon request. Deadbolt Lock

## **Exterior**

- Exterior Wood Siding
- I-Beam Frame
- Standard Drip Rail Gutters