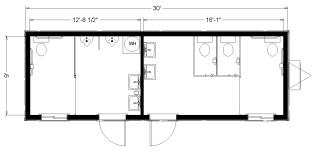

# **10' x 30'** Restroom Building

#### **Dimensions**

- Hitch is approx. 4' long
- 7' 6" to 8' Ceiling Height
- Built to the State Commercial Building Code