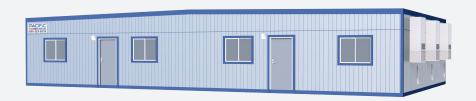

# 36' x 60' **Mobile Office** with Two Restrooms

## Windows/Doors

- Horizontal Sliding Windows
- Steel Exterior Door w/ Standard Deadbolt Lock
- Theft Prevention Accessories; available upon request. Deadbolt Lock

#### **Exterior**

- · Exterior Wood Siding
- I-Beam Frame
- · Standard Drip Rail Gutters