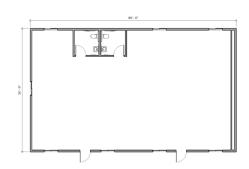

# 36' x 60' **Mobile Office** with Two Restrooms

#### **Dimensions**

- · Hitch is approx. 4' long
- 7' 6" to 8' Ceiling Height
- · Built to the State Commercial **Building Code**