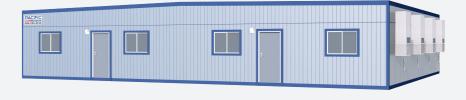

# **48' x 60'** Mobile Office with Two Restrooms

## Windows/Doors

- Horizontal Sliding Windows
- Steel Exterior Door w/ Standard Deadbolt Lock
- Theft Prevention Accessories; available upon request. Deadbolt Lock

#### Exterior

- Exterior Wood Siding
- I-Beam Frame
- Standard Drip Rail Gutters