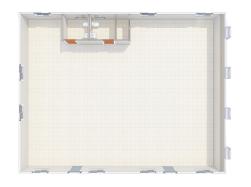

# **48' x 60'** Mobile Office with Two Restrooms

#### Interior

- Paneled or Vinyl Wrap Gypsum Interior Walls
- Vinyl Tile Floor (commercial grade carpet tiles available upon request)
- Acoustical Sound Dampening Ceiling Tiles
- Optional Interior Walls Shown (may include additional costs upon request)