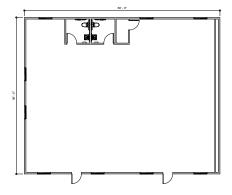

# **48' x 60'** Mobile Office with Two Restrooms

#### Dimensions

- Hitch is approx. 4' long
- 7' 6" to 8' Ceiling Height
- Built to the State Commercial Building Code

#### Interior

- Paneled or Vinyl Wrap Gypsum Interior Walls
- Vinyl Tile Floor (commercial grade carpet tiles available upon request)
- Acoustical Sound Dampening Ceiling Tiles
- Optional Interior Walls Shown (may include additional costs upon request)