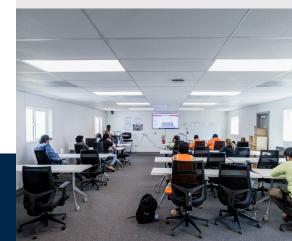

A 24x60 building features a classroom environment for training and badging, a 12x44 building features a nursing station for safety and first aid, and a 48x60 building features a large open floor plan for co-collaboration space in addition to the other buildings. The exterior of the buildings features steps, skirting, stock colors, and an above-grade set. All buildings are outfitted with air conditioning to maintain a comfortable work environment amidst the harsh conditions of the desert.

## **Highlights:**

- Classroom environment for training and badging
- Nursing station
- · Co-Collaboration space
- Steps
- Skirting
- Stock colors
- Above grade set