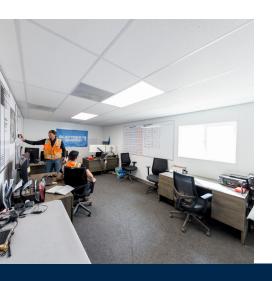

## **Project Overview:**

Blattner Energy was building a solar plant in a remote area, and they needed a job site office space for the construction crew to work out of for the duration of the project. They turned to Pacific Mobile Structures to provide them with the temporary space they needed. Pacific Mobile Structures provided six brand new buildings and configured them in a U-shape that flows into the parking lot, allowing for different teams working on the project to collaborate effectively and efficiently and have proper oversight of the property.

A 24x60 building features a classroom environment for training and badging, a 12x44 building features a nursing station for safety and first aid, and a 48x60 building features a large open floor plan for co-collaboration space in addition to the other buildings. The exterior of the buildings features steps, skirting, stock colors, and an above-grade set. All buildings are outfitted with air conditioning to maintain a comfortable work environment amidst the harsh conditions of the desert.