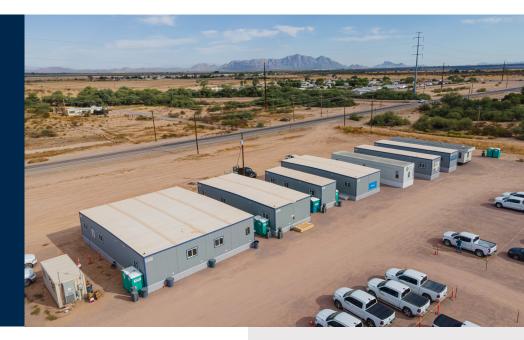

## 11 Mile Solar -Blattner Energy

Six Buildings - 8,256-Square-Feet of Jobsite Office Space Located in Casa Grande, AZ

Time to Complete: 11 Floors - 21 From delivery to occupancy

## **Project Overview:**

Blattner Energy was building a solar plant in a remote area, and they needed a job site office space for the construction crew to work out of for the duration of the project. They turned to Pacific Mobile Structures to provide them with the temporary space they needed. Pacific Mobile Structures provided six brand new buildings and configured them in a U-shape that flows into the parking lot, allowing for different teams working on the project to collaborate effectively and efficiently and have proper oversight of the property.

A 24x60 building features a classroom environment for training and badging, a 12x44 building features a nursing station for safety and first aid, and a 48x60 building features a large open floor plan for co-collaboration space in addition to the other buildings. The exterior of the buildings features steps, skirting, stock colors, and an above-grade set. All buildings are outfitted with air conditioning to maintain a comfortable work environment amidst the harsh conditions of the desert.