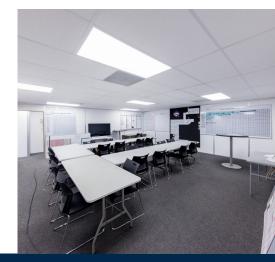

A 24x60 building features a classroom environment for training and badging, a 12x44 building features a nursing station for safety and first aid, and a 48x60 building features a large open floor plan for co-collaboration space in addition to the other buildings. The exterior of the buildings features steps, skirting, stock colors, and an above-grade set. All buildings are outfitted with air conditioning to maintain a comfortable work environment amidst the harsh conditions of the desert.

## **Highlights:**

- Classroom environment for training and badging
- Nursing station
- · Co-Collaboration space
- Steps
- Skirting
- Stock colors
- Above grade set