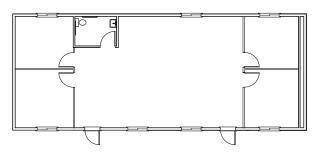

A 24x60 building features a classroom environment for training and badging, a 12x44 building features a nursing station for safety and first aid, and a 48x60 building features a large open floor plan for co-collaboration space in addition to the other buildings. The exterior of the buildings features steps, skirting, stock colors, and an above-grade set. All buildings are outfitted with air conditioning to maintain a comfortable work environment amidst the harsh conditions of the desert.

## 11 Mile Solar – Blattner Energy

12'x40' Office Building

2 12'x60' Office Buildings

2 24'x60' Office Buildings

48'x60' Office Building