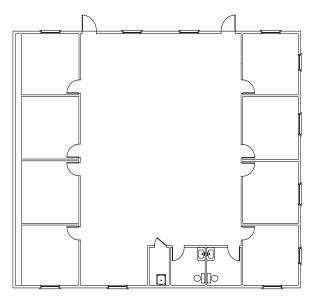

A 24x60 building features a classroom environment for training and badging, a 12x44 building features a nursing station for safety and first aid, and a 48x60 building features a large open floor plan for co-collaboration space in addition to the other buildings. The exterior of the buildings features steps, skirting, stock colors, and an above-grade set. All buildings are outfitted with air conditioning to maintain a comfortable work environment amidst the harsh conditions of the desert.

## 11 Mile Solar – Blattner Energy

12'x40' Office Building

2 12'x60' Office Buildings

2 24'x60' Office Buildings

48'x60' Office Building