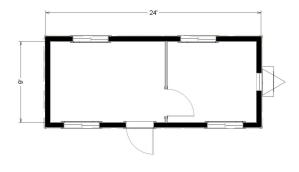

# **10' x 24'** Mobile Office

#### **Dimensions**

- Hitch is approx. 4' long
- 7' 6" to 8' Ceiling Height
- Built to the State Commercial Building Code