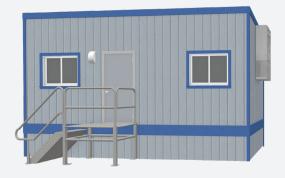

# **10' x 24'** Mobile Office

# Windows/Doors

- Horizontal Sliding Windows
- Steel Exterior Door w/ Standard Deadbolt Lock
- Theft Prevention Accessories; available upon request. Deadbolt Lock

### Exterior

- Exterior Wood Siding
- I-Beam Frame
- Standard Drip Rail Gutters