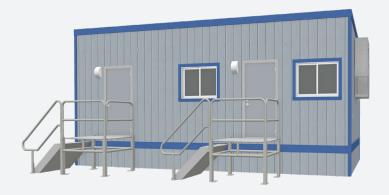

# 10' x 30' **Mobile Office**

### Windows/Doors

- Horizontal Sliding Windows
- Steel Exterior Door w/ Standard Deadbolt Lock
- Theft Prevention Accessories; available upon request. Deadbolt Lock

#### **Exterior**

- · Exterior Wood Siding
- I-Beam Frame
- · Standard Drip Rail Gutters

#### Interior

- Paneled or Vinyl Wrap Gypsum Interior Walls
- Vinyl Tile Floor (commercial grade carpet tiles available upon request)
- Acoustical Sound Dampening Ceiling
- Optional Interior Walls Shown (may include additional costs upon request)