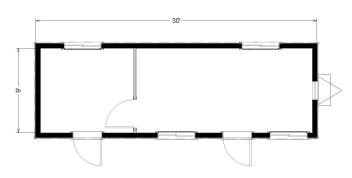

# 10' x 30' **Mobile Office**

#### **Dimensions**

- · Hitch is approx. 4' long
- 7' 6" to 8' Ceiling Height
- · Built to the State Commercial **Building Code**