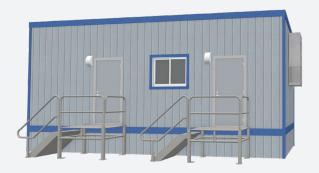

# 10' x 30' **Mobile Office** with Restroom

### Windows/Doors

- Horizontal Sliding Windows
- Steel Exterior Door w/ Standard Deadbolt Lock
- Theft Prevention Accessories; available upon request. Deadbolt Lock

#### **Exterior**

- · Exterior Wood Siding
- I-Beam Frame
- · Standard Drip Rail Gutters