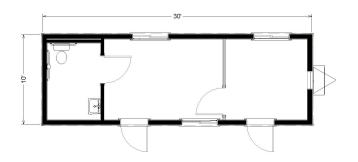

# 10' x 30' **Mobile Office** with Restroom

#### **Dimensions**

- · Hitch is approx. 4' long
- 7' 6" to 8' Ceiling Height
- · Built to the State Commercial **Building Code**