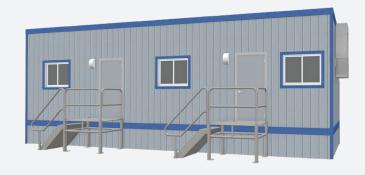

# 10' x 40' **Mobile Office**

### Windows/Doors

- Horizontal Sliding Windows
- Steel Exterior Door w/ Standard Deadbolt Lock
- Theft Prevention Accessories; available upon request. Deadbolt Lock

#### **Exterior**

- · Exterior Wood Siding
- I-Beam Frame
- · Standard Drip Rail Gutters