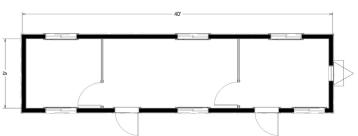

#### **Dimensions**

- · Hitch is approx. 4' long
- 7' 6" to 8' Ceiling Height
- · Built to the State Commercial **Building Code**

### Windows/Doors

- Horizontal Sliding Windows
- Steel Exterior Door w/ Standard Deadbolt Lock
- Theft Prevention Accessories; available upon request. Deadbolt Lock