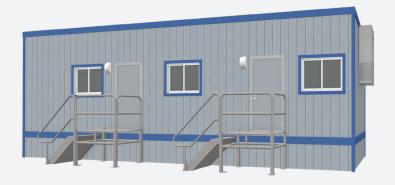

## Windows/Doors

- Horizontal Sliding Windows
- Steel Exterior Door w/ Standard Deadbolt Lock
- Theft Prevention Accessories; available upon request. Deadbolt Lock

#### **Exterior**

- · Exterior Wood Siding
- I-Beam Frame
- · Standard Drip Rail Gutters