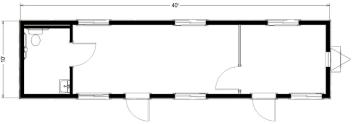

### **Dimensions**

- · Hitch is approx. 4' long
- 7' 6" to 8' Ceiling Height
- · Built to the State Commercial **Building Code**

#### Interior

- Paneled or Vinyl Wrap Gypsum Interior Walls
- Vinyl Tile Floor (commercial grade carpet tiles available upon request)
- Acoustical Sound Dampening Ceiling
- Optional Interior Walls Shown (may include additional costs upon request)