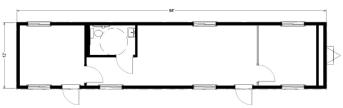

### **Dimensions**

- · Hitch is approx. 4' long
- 7' 6" to 8' Ceiling Height
- Built to the State Commercial Building Code