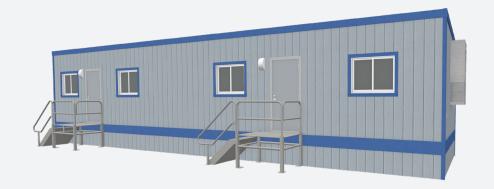

# **12' x 56'**Mobile Office with Restroom

## Windows/Doors

- · Horizontal Sliding Windows
- Steel Exterior Door w/ Standard Deadbolt Lock
- Theft Prevention Accessories; available upon request. Deadbolt Lock

#### **Exterior**

- · Exterior Wood Siding
- I-Beam Frame
- · Standard Drip Rail Gutters