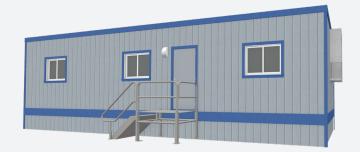

# **12' x 44'** Mobile Office with Restroom

## Windows/Doors

- Horizontal Sliding Windows
- Steel Exterior Door w/ Standard Deadbolt Lock
- Theft Prevention Accessories; available upon request. Deadbolt Lock

#### **Exterior**

- Exterior Wood Siding
- I-Beam Frame
- Standard Drip Rail Gutters