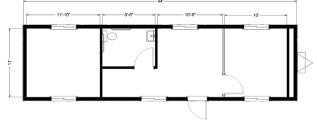

# **12' x 44'** Mobile Office with Restroom

#### **Dimensions**

- Hitch is approx. 4' long
- 7' 6" to 8' Ceiling Height
- Built to the State Commercial Building Code

#### Interior

- Paneled or Vinyl Wrap Gypsum Interior Walls
- Vinyl Tile Floor (commercial grade carpet tiles available upon request)
- Acoustical Sound Dampening Ceiling Tiles
- Optional Interior Walls Shown (may include additional costs upon request)