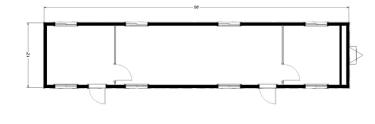

# **12' x 56'** Mobile Office

#### Dimensions

- Hitch is approx. 4' long
- 7' 6" to 8' Ceiling Height
- Built to the State Commercial Building Code