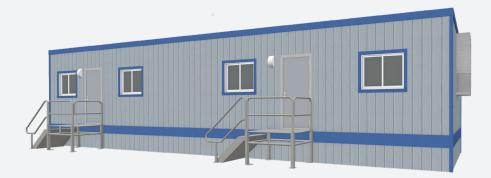

# **12' x 56'** Mobile Office

## Windows/Doors

- Horizontal Sliding Windows
- Steel Exterior Door w/ Standard Deadbolt Lock
- Theft Prevention Accessories; available upon request. Deadbolt Lock

#### **Exterior**

- Exterior Wood Siding
- I-Beam Frame
- Standard Drip Rail Gutters