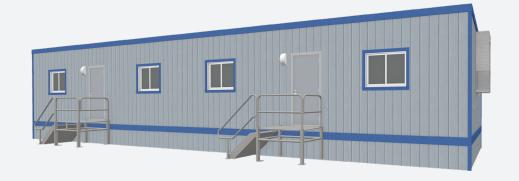

# **14' x 66'**Mobile Office with Restroom

# Windows/Doors

- · Horizontal Sliding Windows
- Steel Exterior Door w/ Standard Deadbolt Lock
- Theft Prevention Accessories; available upon request. Deadbolt Lock

### **Exterior**

- · Exterior Wood Siding
- I-Beam Frame
- · Standard Drip Rail Gutters

## **Dimensions**

- · Hitch is approx. 4' long
- 7' 6" to 8' Ceiling Height
- Built to the State Commercial Building Code