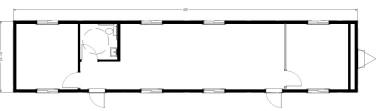

## **Dimensions**

- · Hitch is approx. 4' long
- 7' 6" to 8' Ceiling Height
- Built to the State Commercial Building Code

# Windows/Doors

- · Horizontal Sliding Windows
- Steel Exterior Door w/ Standard Deadbolt Lock
- Theft Prevention Accessories; available upon request. Deadbolt Lock