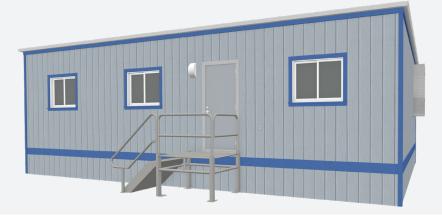

## Windows/Doors

- Horizontal Sliding Windows
- Steel Exterior Door w/ Standard Deadbolt Lock
- Theft Prevention Accessories; available upon request. Deadbolt Lock

#### **Exterior**

- · Exterior Wood Siding
- I-Beam Frame
- · Standard Drip Rail Gutters

## **Dimensions**

- · Hitch is approx. 4' long
- 7' 6" to 8' Ceiling Height
- · Built to the State Commercial **Building Code**