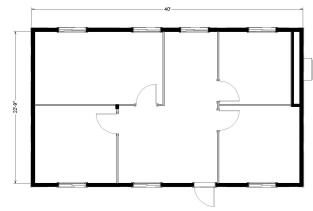

# 24' x 40' **Mobile Office**

## **Dimensions**

- · Hitch is approx. 4' long
- 7' 6" to 8' Ceiling Height
- · Built to the State Commercial **Building Code**