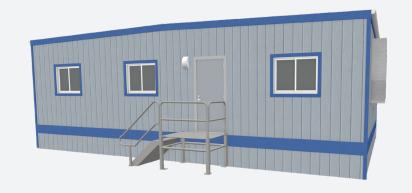

# 24' x 40' Mobile Office with Restroom

## Windows/Doors

- Horizontal Sliding Windows
- Steel Exterior Door w/ Standard Deadbolt Lock
- Theft Prevention Accessories; available upon request. Deadbolt Lock

#### **Exterior**

- · Exterior Wood Siding
- I-Beam Frame
- · Standard Drip Rail Gutters

## **Dimensions**

- · Hitch is approx. 4' long
- 7' 6" to 8' Ceiling Height
- · Built to the State Commercial **Building Code**