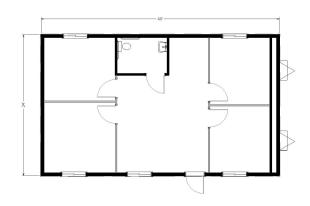

## **Dimensions**

- · Hitch is approx. 4' long
- 7' 6" to 8' Ceiling Height
- · Built to the State Commercial **Building Code**

## Windows/Doors

- Horizontal Sliding Windows
- Steel Exterior Door w/ Standard Deadbolt Lock
- Theft Prevention Accessories; available upon request. Deadbolt Lock

# Interior

- Paneled or Vinyl Wrap Gypsum Interior Walls
- Vinyl Tile Floor (commercial grade carpet tiles available upon request)
- Acoustical Sound Dampening Ceiling
- Optional Interior Walls Shown (may include additional costs upon request)