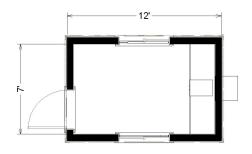

# 8' x 12' Skid

#### **Dimensions**

- · Hitch is approx. 4' long
- 7' 6" to 8' Ceiling Height
- · Built to the State Commercial **Building Code**