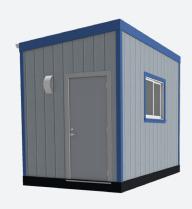

### Windows/Doors

- · Horizontal Sliding Windows
- Steel Exterior Door w/ Standard Deadbolt Lock
- Theft Prevention Accessories; available upon request. Deadbolt Lock

#### **Exterior**

- · Exterior Wood Siding
- I-Beam Frame
- · Standard Drip Rail Gutters