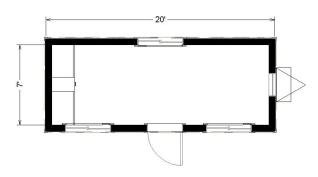

#### **Dimensions**

- · Hitch is approx. 4' long
- 7' 6" to 8' Ceiling Height
- · Built to the State Commercial **Building Code**

### Windows/Doors

- · Horizontal Sliding Windows
- Steel Exterior Door w/ Standard Deadbolt Lock
- Theft Prevention Accessories; available upon request. Deadbolt Lock