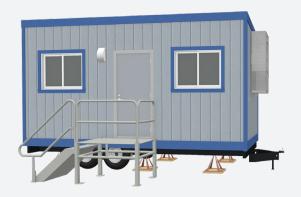

### Windows/Doors

- · Horizontal Sliding Windows
- Steel Exterior Door w/ Standard Deadbolt Lock
- Theft Prevention Accessories; available upon request. Deadbolt Lock

#### **Exterior**

- · Exterior Wood Siding
- I-Beam Frame
- · Standard Drip Rail Gutters

#### **Dimensions**

- · Hitch is approx. 4' long
- 7' 6" to 8' Ceiling Height
- · Built to the State Commercial **Building Code**