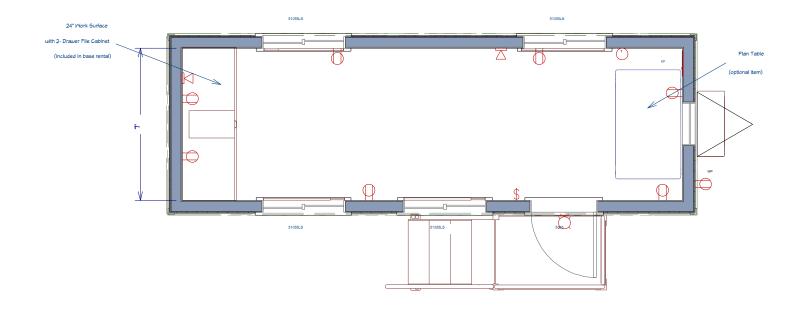

This drawing is the property of Pacific Mobile Structures, Inc. and may not be duplicated without approval. Actual features may vary due to available inventory.

LEGEND E Panel Box Porch Light Thermostat Duplex Outlet SLight Switch KEmpty data box me Perm. Interior wall me Temp. Interior wall

## FEATURES •

- Outrigger Chassis w/hitch
- VCT Flooring w/4" vinyl base
- Prefinished birch or white vinyl wrap gypsum interior walls (if available)
- 8' suspended ceiling
- 2x4 troffer lights
- Endwall HVAC w/ducted supply Return air through wall

- Rolled roof or EPDM roof covering
- SmartPanel w/8" OC grooves Grey siding / Blue trim
- 4030 Horizontal sliding windows
- 3068 Steel-clad exterior doors w/passage and deadbolt
- 3068 Prefinished interior doors w/Timely frame and passage