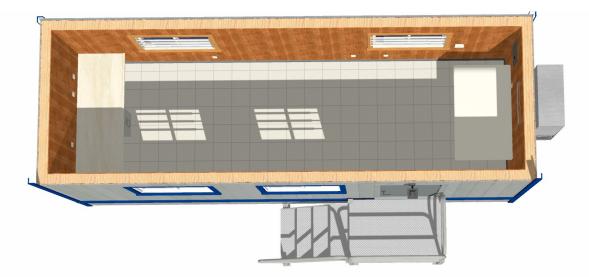

## FEATURES •

- Outrigger Chassis w/hitch
- VCT Flooring w/4" vinyl base
- Prefinished birch or white vinyl wrap gypsum interior walls (if available)
- 8' suspended ceiling
- 2x4 troffer lights
- Endwall HVAC w/ducted supply Return air through wall

- Rolled roof or EPDM roof covering
- SmartPanel w/8" OC grooves Grey siding / Blue trim
- 4030 Horizontal sliding windows
- 3068 Steel-clad exterior doors w/passage and deadbolt
- 3068 Prefinished interior doors w/Timely frame and passage