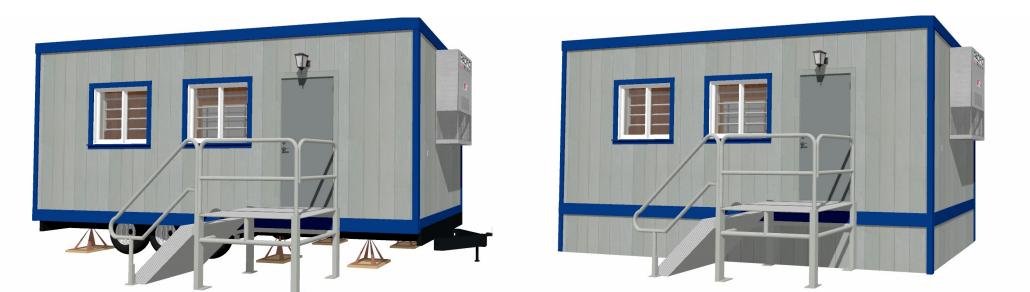

## FEATURES •

- Outrigger Chassis w/hitch
- VCT Flooring w/4" vinyl base
- Prefinished birch or white vinyl wrap gypsum interior walls (if available)
- 8' suspended ceiling
- 2x4 troffer lights
- Endwall HVAC w/ducted supply Return air through wall

- Rolled roof or EPDM roof covering
- SmartPanel w/8" OC grooves Grey siding / Blue trim
- 4030 Horizontal sliding windows
- 3068 Steel-clad exterior doors w/passage and deadbolt
- 3068 Prefinished interior doors w/Timely frame and passage