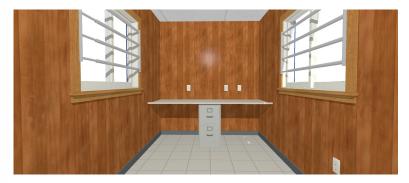

## FEATURES •

- Outrigger Chassis w/hitch
- VCT Flooring w/4" vinyl base
- Prefinished birch or white vinyl wrap gypsum interior walls (if available)
- 8' suspended ceiling
- 2x4 troffer lights
- Endwall HVAC w/ducted supply Return air through wall